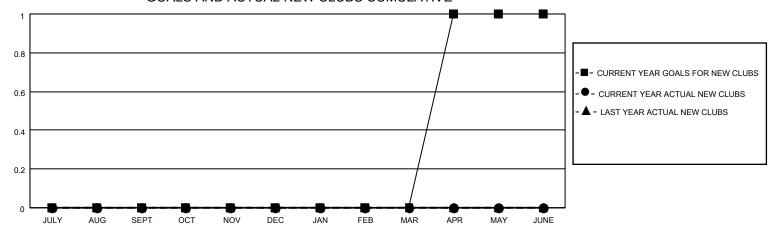

## District 20 O

| Clubs         |               |             |               | Members               |                         |                         |                                                    |  |
|---------------|---------------|-------------|---------------|-----------------------|-------------------------|-------------------------|----------------------------------------------------|--|
|               | RESULTS FOR   | R 2020-2021 |               | RESULTS FOR 2020-2021 |                         |                         |                                                    |  |
| QUARTER       | NEW CLUB GOAL | NEW CLUBS   | DROPPED CLUBS | QUARTER MEM           | IBER GROWTH NET<br>GOAL | MEMBER GROWTH<br>ACTUAL | DROPPED<br>MEMBERS ACTUAL<br>(including transfers) |  |
| JULY/AUG/SEPT | 0             | 0           | 0             | JULY/AUG/SEPT         | 25                      | 22                      | 44                                                 |  |
| OCT/NOV/DEC   | 0             | 0           | 1             | OCT/NOV/DEC           | 40                      | 13                      | 21                                                 |  |
| JAN/FEB/MAR   | 0             | 0           | 0             | JAN/FEB/MAR           | 30                      | 0                       | 0                                                  |  |
| APR/MAY/JUNE  | 1             | 0           | 0             | APR/MAY/JUNE          | 26                      | 0                       | 0                                                  |  |

### GOALS AND ACTUAL NEW CLUBS CUMULATIVE