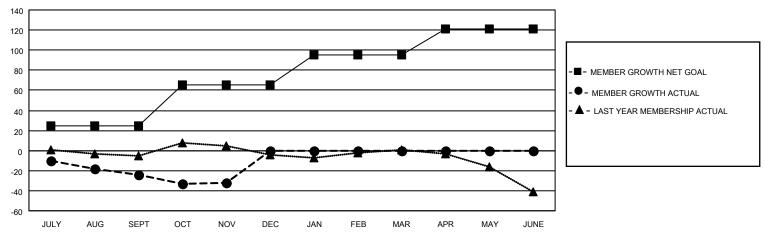

## District 20 O

| Clubs         |               |             |               | Members               |                         |                         |                                                    |  |
|---------------|---------------|-------------|---------------|-----------------------|-------------------------|-------------------------|----------------------------------------------------|--|
|               | RESULTS FOR   | R 2020-2021 |               | RESULTS FOR 2020-2021 |                         |                         |                                                    |  |
| QUARTER       | NEW CLUB GOAL | NEW CLUBS   | DROPPED CLUBS | QUARTER MEM           | IBER GROWTH NET<br>GOAL | MEMBER GROWTH<br>ACTUAL | DROPPED<br>MEMBERS ACTUAL<br>(including transfers) |  |
| JULY/AUG/SEPT | 0             | 0           | 0             | JULY/AUG/SEPT         | 25                      | 22                      | 44                                                 |  |
| OCT/NOV/DEC   | 0             | 0           | 1             | OCT/NOV/DEC           | 40                      | 13                      | 21                                                 |  |
| JAN/FEB/MAR   | 0             | 0           | 0             | JAN/FEB/MAR           | 30                      | 0                       | 0                                                  |  |
| APR/MAY/JUNE  | 1             | 0           | 0             | APR/MAY/JUNE          | 26                      | 0                       | 0                                                  |  |

#### GOALS AND ACTUAL MEMBERS CUMULATIVE

| DROPPED CLUBS: 1          |    | 18 CLUBS OF 52 ADDED 1 OR MORE<br>NEW MEMBERS | GENDER DISTRIBUTION  MALE 832 (61.00%) |              |     |
|---------------------------|----|-----------------------------------------------|----------------------------------------|--------------|-----|
| DROPPED MEMBERS           |    |                                               | FEMALE                                 | 532 (39.00%) |     |
| DECEASED                  | 10 | CLICK HERE FOR CUMULATIVE                     | TOTAL FAMILY UNIT MEMBERS              |              | 326 |
| CLUB CANCELLED 6 OTHER 49 |    | MEMBERSHIP DATA                               | FAMILY MEMBERS PAYING HALF             |              | 171 |
| TOTAL                     | 65 |                                               | DUES                                   |              |     |